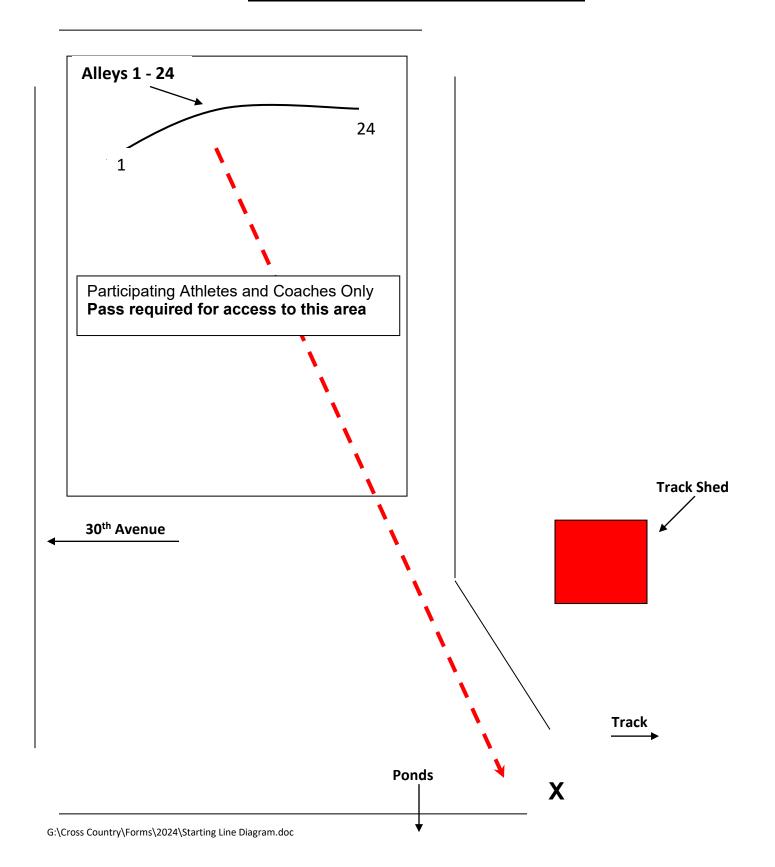

### **STARTING LINE CONFIGURATION DIAGRAM**

### STARTING LINE PROCEDURES / AUDIO-VISUAL START

Coaches – Please review the following instructions with your coaching staff and athletes prior to the race.

Once the teams have been called to the starting line by the starter for final instructions, no further run-outs shall be permitted.

#### Procedures -

- 1. A five-minute warning horn will be sounded prior to the start.
- 2. After runners report, the recall starters will give a brief and concise review of the starting commands and procedures to be used with competitors immediately before the start.
- 3. The starter will hold the starting device and red flag parallel to the ground and give a long blast on the whistle. This is the signal for the runners to step up to, but not touch the starting line and become motionless.
- 4. The starter slowly raises both arms overhead. When all runners are set and motionless and the recall starters signal with a white flag, the starting device is fired and at the same time, the red flag is motioned downward, indicating the start of the race.
- 5. The runners are observed for 100 meters for any reason to recall the race that would constitute an unfair start.