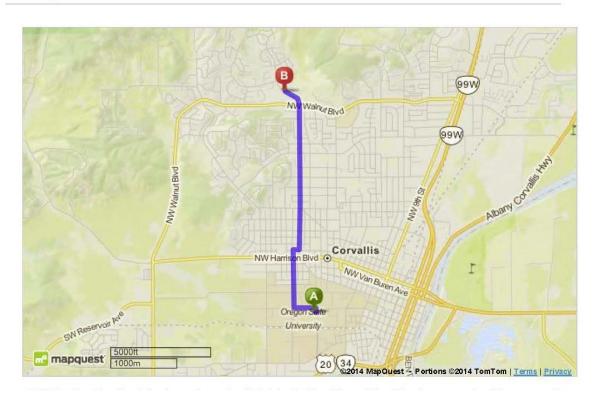

# Maps and Driving Directions OSU Tennis Complex to Timberhill Tennis Club

| •          | 1. Start out going north on SW 26th St toward SW Jefferson Way. Map                                                   | 0.04 Mi       |
|------------|-----------------------------------------------------------------------------------------------------------------------|---------------|
|            |                                                                                                                       | 0.04 Mi Total |
| 6          | 2. Take the 1st left onto SW Jefferson Way. Map                                                                       | 0.2 Mi        |
|            | If you reach SW Campus Way you've gone about 0.1 miles too far                                                        | 0.3 Mi Total  |
| -          | 3. Take the 2nd right onto SW 30th St. Map                                                                            | 0.6 Mi        |
|            | If you reach SW 35th St you've gone about 0.2 miles too far                                                           | 0.8 Mi Total  |
| <b>~</b>   | 4. Turn right onto NW Tyler Ave. Map                                                                                  | 0.06 Mi       |
| <b>I</b> ' | NW Tyler Ave is just past NW Harrison Blvd<br>If you reach NW Polk Ave you've gone a little too far                   | 0.9 Mi Total  |
| 4          | 5. Take the 1st left onto NW 29th St. Map                                                                             | 1.6 Mi        |
| 1          | If you reach NW 27th St you've gone about 0.1 miles too far                                                           | 2.5 Mi Total  |
| _          | 6. 2775 NW 29TH ST. Map                                                                                               |               |
|            | Your destination is 0.2 miles past NW Walnut Blvd<br>If you reach NW Arrowood Cir you've gone about 0.1 miles too far |               |