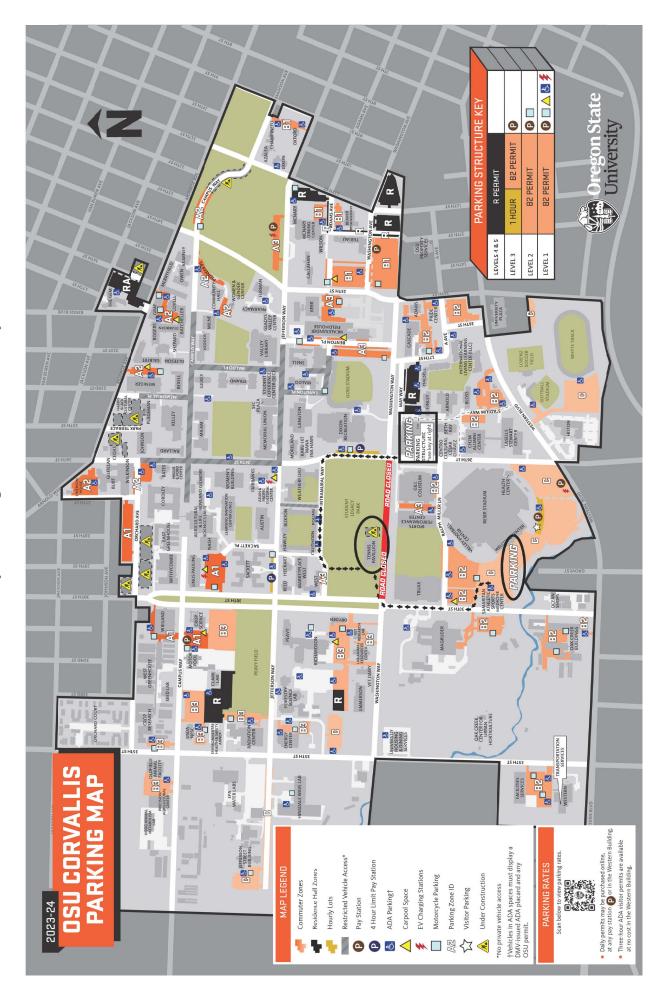

### 6. PARKING:

- A. OSU campus requires all vehicles to display a valid parking permit, Monday-Friday from 7am-5pm. Permits can be purchased throughout the OSU campus at Pay & Display stations (debit/credit cards/cash accepted at all locations) for \$1 per hour or \$10 per day.
- B. Purchase a daily parking permit in advance through Oregon State at <a href="https://aims.parking.oregonstate.edu/permits/?cmd=new\_non\_auth">https://aims.parking.oregonstate.edu/permits/?cmd=new\_non\_auth</a>.
- C. Campus parking lots are free after 5pm.