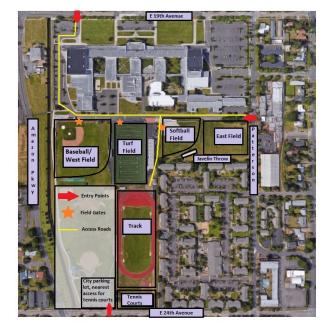

## South Eugene High School Baseball Field

400 E 19th Ave Eugene, OR 97401

## LOCATION

South Eugene High School's fields are on the south side of the high school. The school is bordered by 19<sup>th</sup> Avenue to the north, 24<sup>th</sup> Avenue to the south, Amazon Parkway to the west, and Patterson Street to the east.

## EMS DIRECTIONS FROM E 19<sup>TH</sup> AVENUE

- Enter the school parking lot in the northwest corner of the school at the E 19<sup>th</sup> Avenue & High Street intersection.
- Follow the parking lot around the west side of the building until arriving at the baseball field located at the southwest corner of the school.
- The entrance to the baseball field will be along the north / 3<sup>rd</sup> base side of the field.