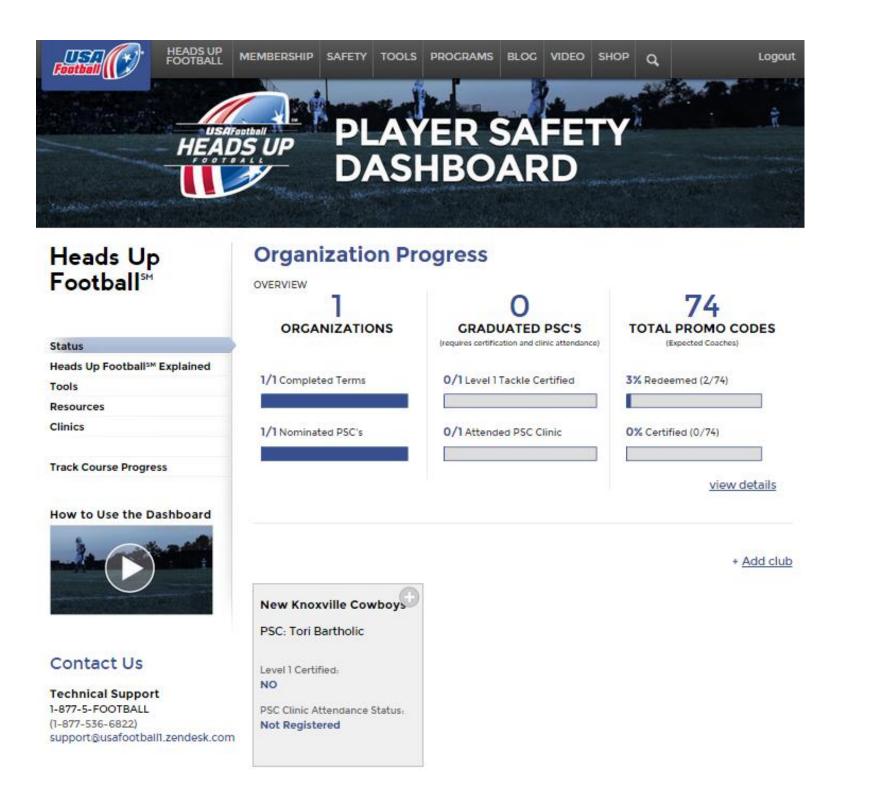

## **USA FOOTBALL** HIGH SCHOOL HEADS UP FOOTBALL<sup>®</sup> ENROLLMENT INSTRUCTIONS

After completing the Insurance tab, you will receive a message confirming your organization's enrollment and will have the option to visit the Player Safety Dashboard. This resource is where you can track your organization's implementation of Heads Up Football.

http://www2.usafootball.com/schools/browse/pscclinics

GO TO YOUR PLAYER SAFETY DASHBOARD

You and your organization's Player Safety Coach can visit the Player Safety Dashboard at any time to track your organization's and access football and health and safety resources