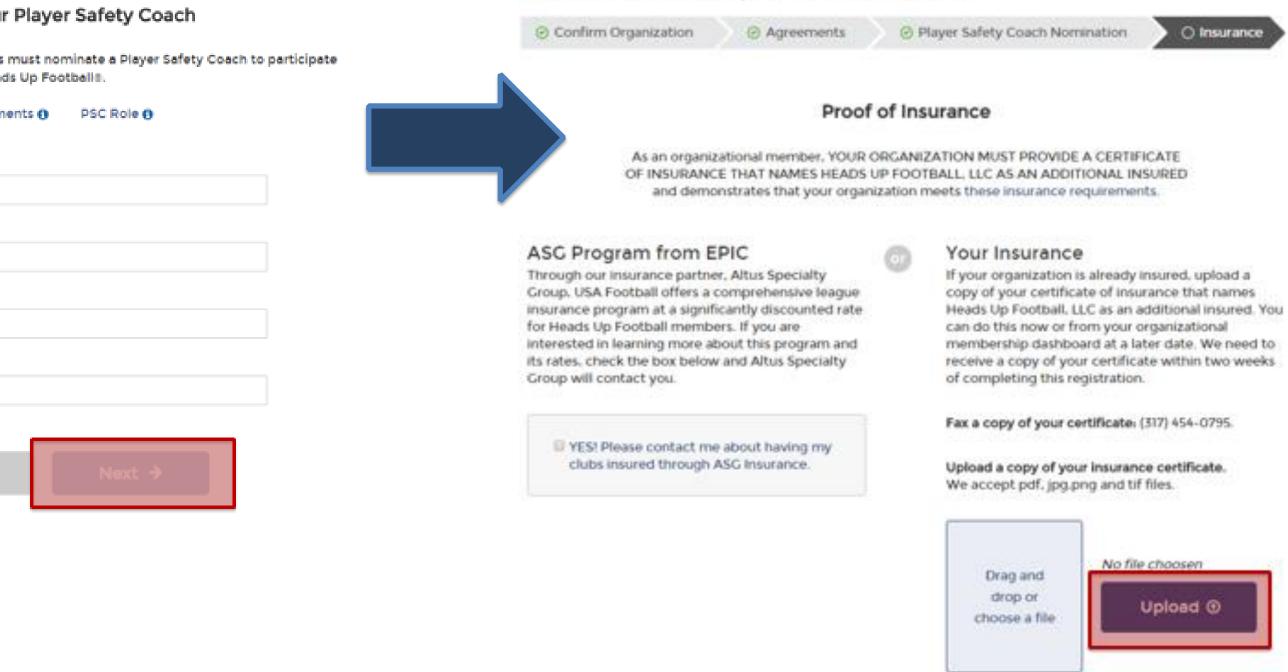

Upload a Certificate of Insurance verifying your organization meets insurance industry standards. If you do not have a COI available, select "Skip this step." You can upload the COI later within the Player Safety Dashboard or email it to your Member Experience representative.