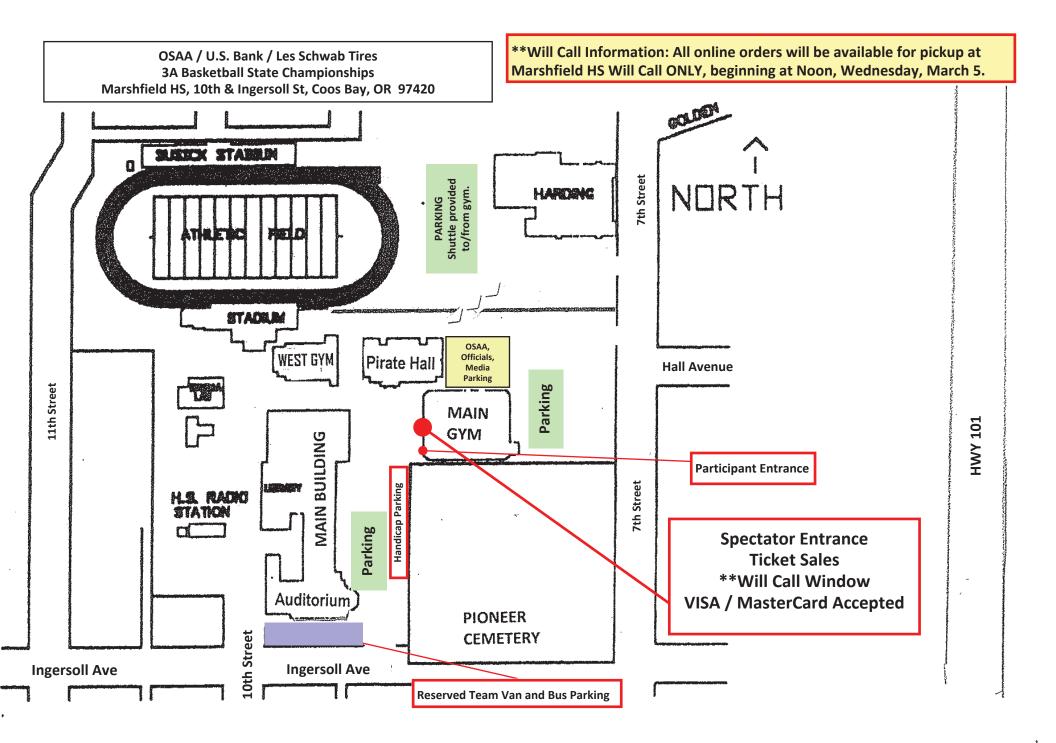

## Google maps



## Driving directions to 2323 Pacific St, North Bend, OR 97459

| Marshfield Senior High School: Main<br>10th St & Ingersoll St<br>Coos Bay, OR 97420 |        |
|-------------------------------------------------------------------------------------|--------|
| (541) 267-1405                                                                      |        |
| 1. Head south toward Ingersoll St                                                   |        |
| 2. Turn left at Ingersoll St                                                        | 302 ft |
| 3. Turn left at S 1st St                                                            | 0.4 mi |
| 4. Continue onto S Bayshore Dr                                                      |        |
| 5. Continue onto US-101 N/Tremont