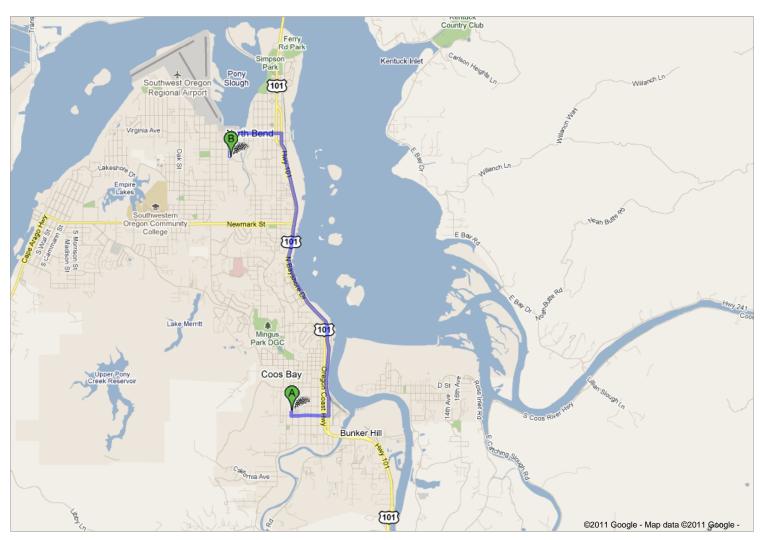

## Google maps

## Driving directions to 2323 Pacific St, North Bend, OR 97459

| Marshfield Senior High School: Main<br>10th St & Ingersoll St<br>Coos Bay, OR 97420 |        |
|-------------------------------------------------------------------------------------|--------|
| (541) 267-1405                                                                      |        |
| 1. Head south toward Ingersoll St                                                   |        |
| 2. Turn left at Ingersoll St                                                        | 302 ft |
| 3. Turn left at S 1st St                                                            | 0.4 mi |
| 4. Continue onto S Bayshore Dr                                                      |        |
| 5. Continue onto US-101 N/Tremont St                                                | 1.3 mi |
| 6. Turn left at Virginia Ave                                                        | 0.6 mi |
| 7. Turn left at Pacific St                                                          | 0.3 mi |
| P 2323 Pacific St<br>North Bend, OR 97459                                           | 0.5 m  |

These directions are for planning purposes only. You may find that construction projects, traffic, weather, or other events may cause conditions to differ from the map results, and you should plan your route accordingly. You must obey all signs or notices regarding your route. Map data ©2011 Google