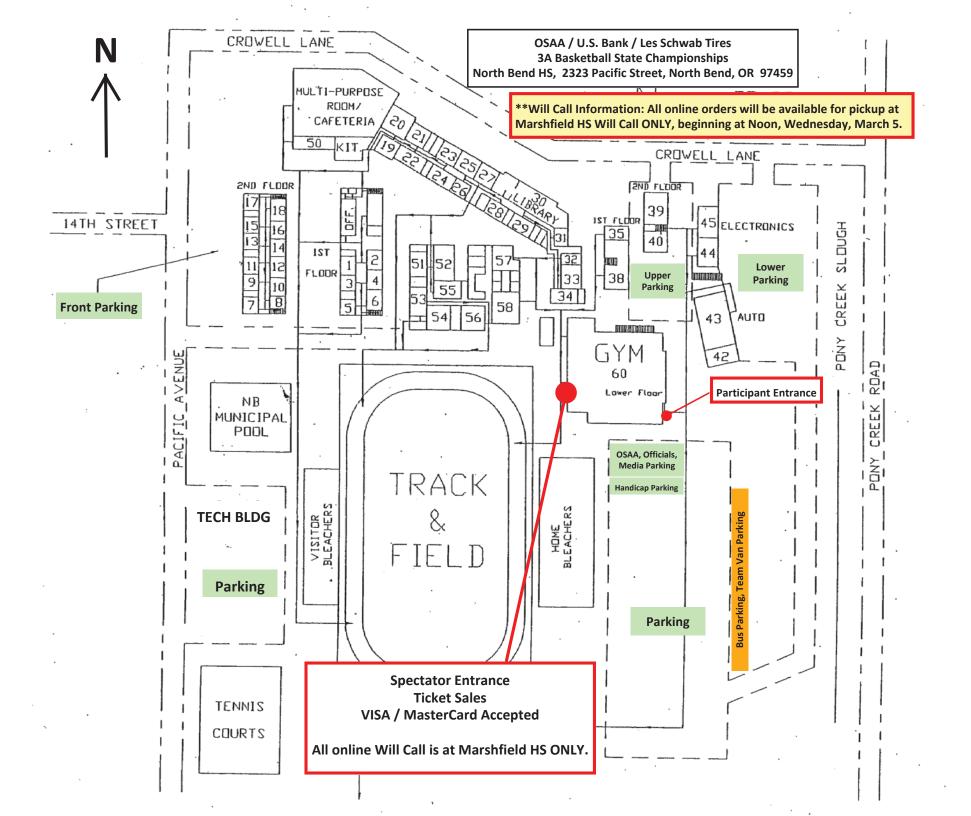

## Google maps



## Driving directions to 2323 Pacific St, North Bend, OR 97459

| Marshfield Senior High School: Main<br>10th St & Ingersoll St<br>Coos Bay, OR 97420 |        |
|-------------------------------------------------------------------------------------|--------|
| (541) 267-1405                                                                      |        |
| 1. Head south toward Ingersoll St                                                   |        |
| 2. Turn left at Ingersoll St                                                        | 302 ft |
| 3. Turn left at S 1st St                                                            | 0.4 mi |
| 4. Continue onto S Bayshore Dr                                                      |        |
| 5. Continue onto US-101 N/Tremont S