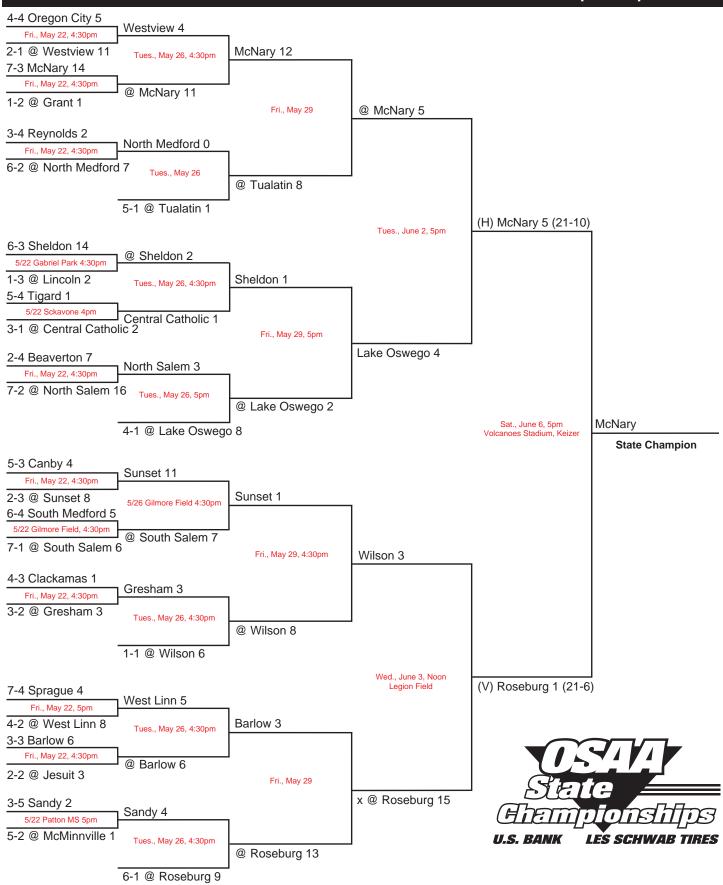

## 2009 OSAA / U.S. Bank / Les Schwab Tires 6A Baseball State Championships

HOME TEAM DESIGNATION

The following criteria is used to determine the home team: (1) The team that was designated the home team the least number of times in prior rounds, OR (2) If two teams have been designated the home team an equal number of times, the designated home team shall be the higher league representative, OR (3) If two teams have been designated the home team an equal number of times and have the same league representative position, follow the "x", predetermined by a coin toss. NOTE: Once the matchup has been determined, the home team will be designated by the "@".