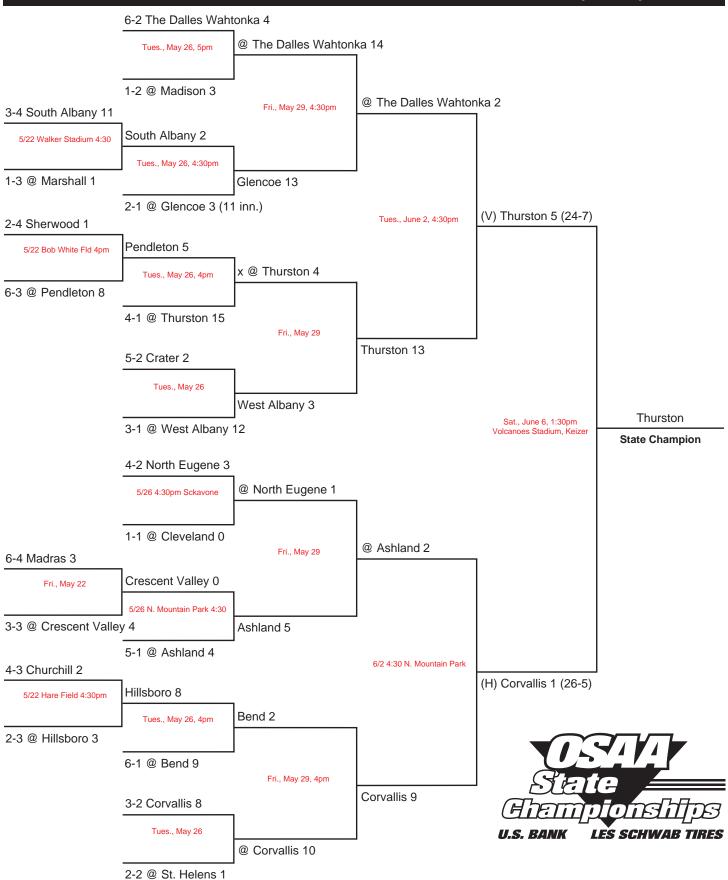

# 2009 OSAA / U.S. Bank / Les Schwab Tires 5A Baseball State Championships

The following criteria is used to determine the home team: (1) The team that was designated the home team the least number of times in prior rounds, OR (2) If two teams have been designated the home team an equal number of times, the designated home team shall be the higher league representative, OR (3) If two teams have been designated the home team an equal number of times and have the same league representative position, follow the "x", predetermined by a coin toss. NOTE: Once the matchup has been determined, the home team will be designated by the "@".