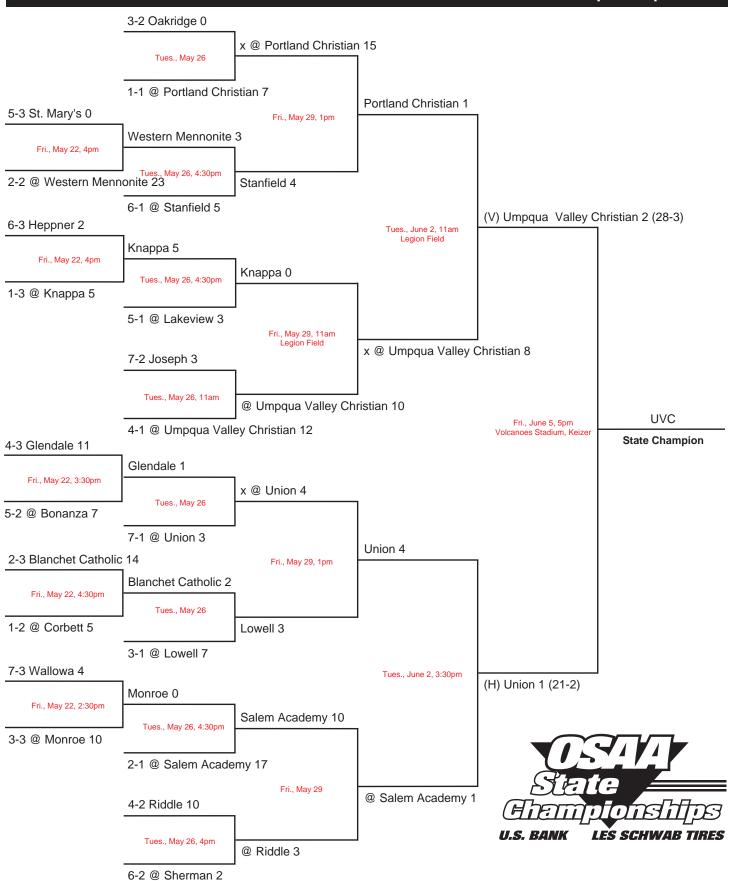

# 2009 OSAA / U.S. Bank / Les Schwab Tires 2A/1A Baseball State Championships



# 2009 OSAA / U.S. Bank / Les Schwab Tires 3A Baseball State Championships



HOME TEAM DESIGNATION

The following criteria is used to determine the home team: (1) The team that was designated the home team the least number of times in prior rounds, OR (2) If two teams have been designated the home team an equal number of times, the designated home team shall be the higher league representative, OR (3) If two teams have been designated the home team an equal number of times and have the same league representative position, follow the "x", predetermined by a coin toss. NOTE: Once the matchup has been determined, the home team will be designated by the "@".

# 2009 OSAA / U.S. Bank / Les Schwab Tires 4A Baseball State Championships



# 2009 OSAA / U.S. Bank / Les Schwab Tires 5A Baseball