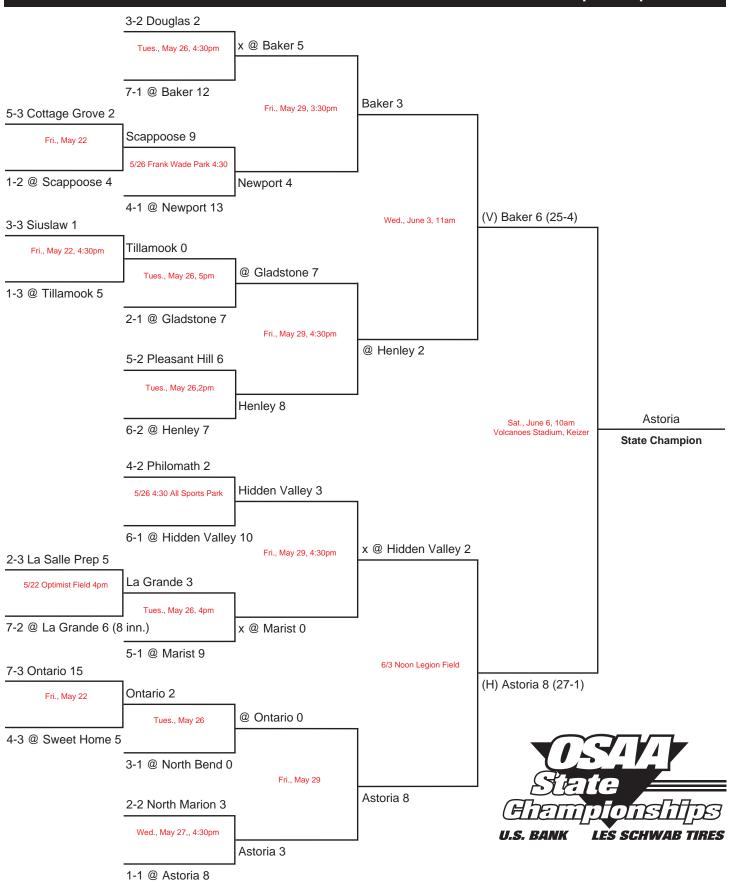

k / Les Schwab Tires 2A/1A Baseball State Championships



# 2009 OSAA / U.S. Bank / Les Schwab Tires 3A Baseball State Championships



HOME TEAM DESIGNATION

The following criteria is used to determine the home team: (1) The team that was designated the home team the least number of times in prior rounds, OR (2) If two teams have been designated the home team an equal number of times, the designated home team shall be the higher league representative, OR (3) If two teams have been designated the home team an equal number of times and have the same league representative position, follow the "x", predetermined by a coin toss. NOTE: Once the matchup has been determined, the home team will be designated by the "@".

# 2009 OSAA / U.S. Bank / Les Schwab Tires 4A Baseball State Championships



# 2009 OSAA / U.S. Bank / Les Schwab Tires 5A Baseball State Championships



The following criteria is used to determine the home team: (1) The team that was designated the home team the least number of times in prior rounds, OR (2) If two teams have been designated the home team an equal number of times, the designated home team shall be the higher league representative, OR (3) If two teams have been designated the home team an equal number of times and have the same league representative position, follow the "x", predetermined by a coin toss. NOTE: Once the matchup has been determined, the home team will be designated by the "@".

## 2009 OSAA / U.S. Bank / Les Schwab Tires 6A Baseball State Championships



HOME TEAM DESIGNATION

The following criteria is used to determine the home t