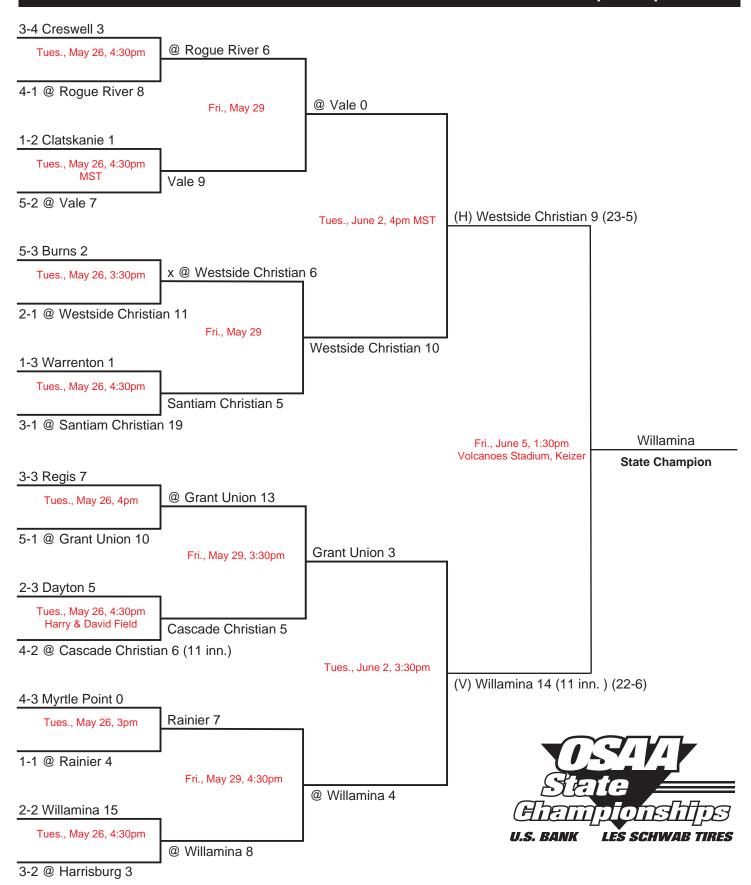

# 2009 OSAA / U.S. Bank / Les Schwab Tires 3A Baseball State Championships

HOME TEAM DESIGNATION

The following criteria is used to determine the home team: (1) The team that was designated the home team the least number of times in prior rounds, OR (2) If two teams have been designated the home team an equal number of times, the designated home team shall be the higher league representative, OR (3) If two teams have been designated the home team an equal number of times and have the same league representative position, follow the "x", predetermined by a coin toss. NOTE: Once the matchup has been determined, the home team will be designated by the "@".