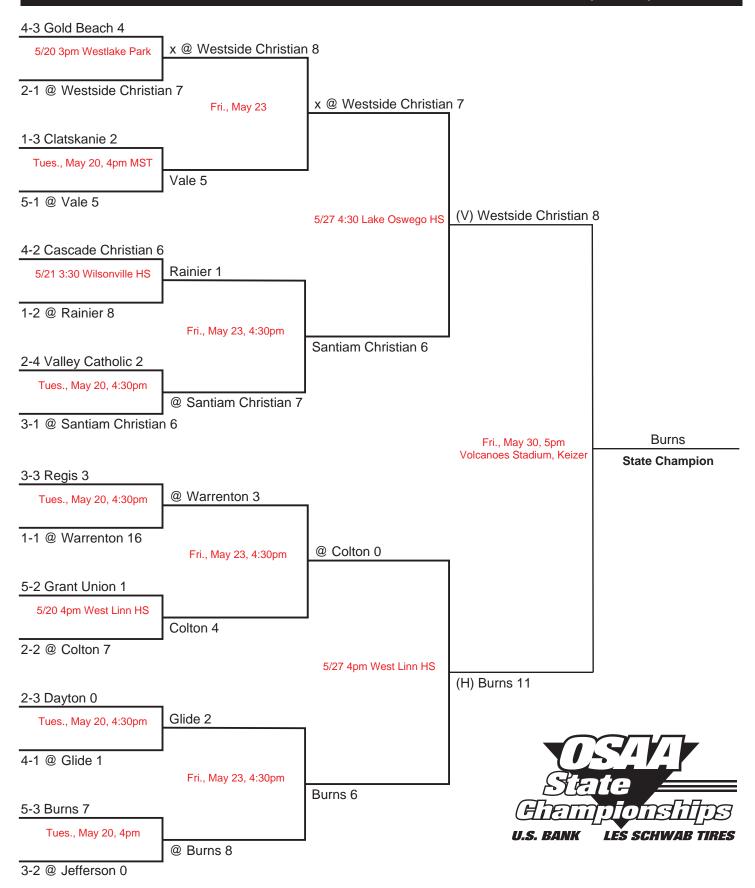

# 2008 OSAA / U.S. Bank / Les Schwab Tires 4A Baseball State Championships

The following criteria is used to determine the home team: (1) The team that was designated the home team the least number of times in prior rounds, OR (2) If two teams have been designated the home team an equal number of times, the designated home team shall be the higher league representative, OR (3) If two teams have been designated the home team an equal number of times and have the same league representative position, follow the "x", predetermined by a coin toss. NOTE: Once the matchup has been determined, the home team will be designated by the "@".