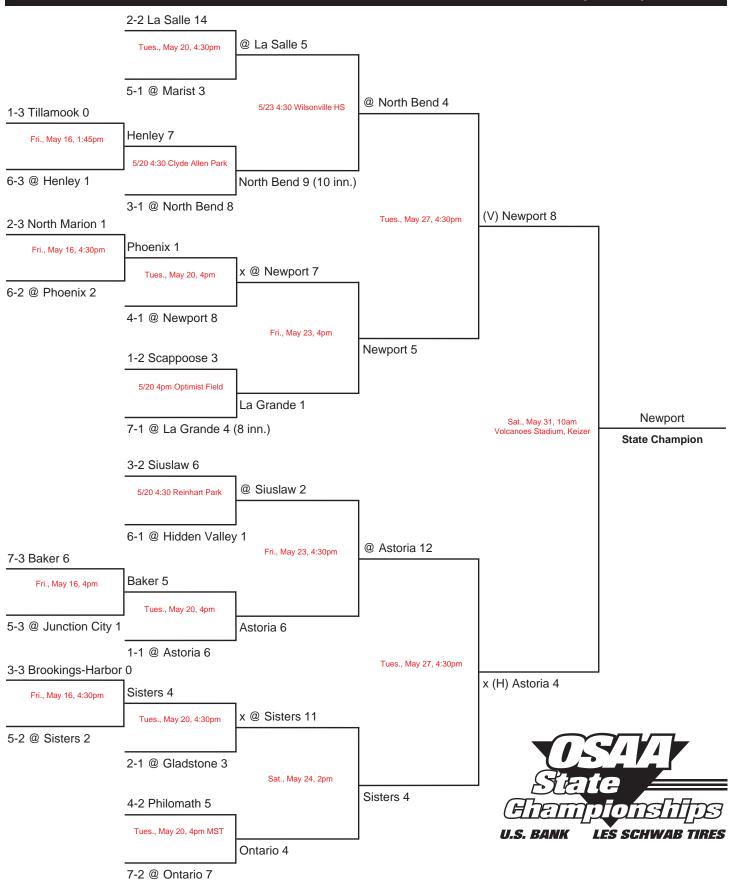

home team will be designated by the "@".

# 2008 OSAA/U.S. Bank/Les Schwab Tires 3A Baseball State Championships



HOME TEAM DESIGNATION

The following criteria is used to determine the home team: (1) The team that was designated the home team the least number of times in prior rounds, OR (2) If two teams have been designated the home team an equal number of times, the designated home team shall be the higher league representative, OR (3) If two teams have been designated the home team an equal number of times, the designated home team shall be the higher league representative, OR (3) If two teams have been designated the home team an equal number of times, the designated home team will be designated by the "@".

# 2008 OSAA / U.S. Bank / Les Schwab Tires 4A Baseball State Championships



The following criteria is used to determine the home team: (1) The team that was designated the home team the least number of times in prior rounds, OR (2) If two teams have been designated the home team an equal number of times, the designated home team shall be the higher league representative, OR (3) If two teams have been designated the home team an equal number of times and have the same league representative position, follow the "x", predetermined by a coin toss. NOTE: Once the matchup has been determined, the home team will be designated by the "@".

# 2008 OSAA / U.S. Bank / Les Schwab Tires 5A Baseball State Championships



## 2008 OSAA / U.S. Bank / Les Schwab Tires 6A Baseball State Championships



The following criteria is used to determine the home team: (1) The team that