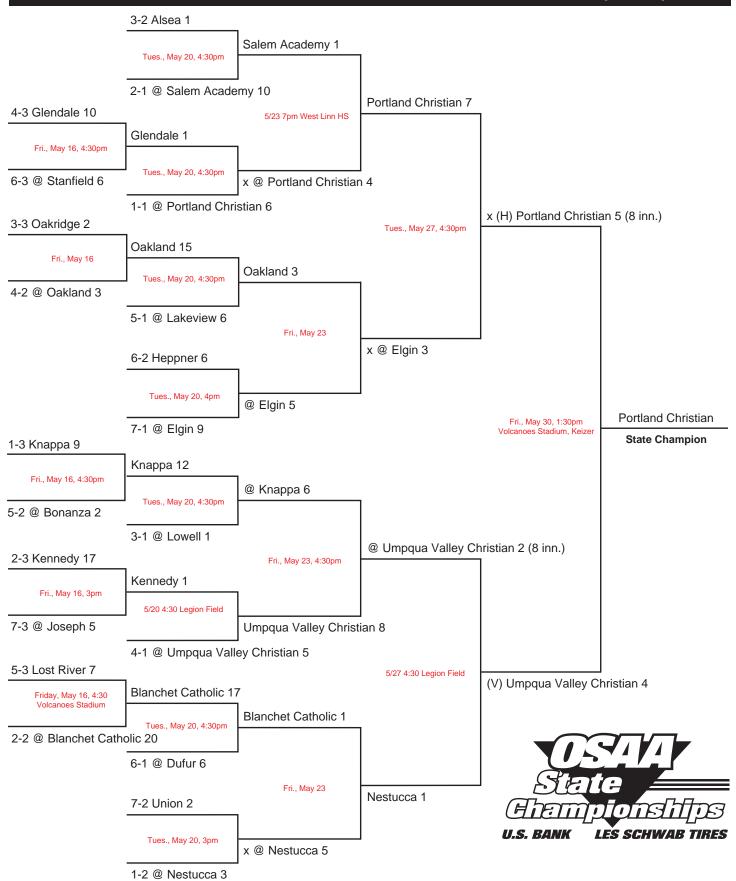

# 2008 OSAA / U.S. Bank / Les Schwab Tires 2A/1A Baseball State Championship

The following criteria is used to determine the home team: (1) The team that was designated the home team the least number of times in prior rounds, OR (2) If two teams have been designated the home team an equal number of times, the designated home team shall be the higher league representative, OR (3) If two teams have been designated the home team an equal number of times and have the same league representative position, follow the "x", predetermined by a coin toss. NOTE: Once the matchup has been determined, the home team will be designated by the "@".