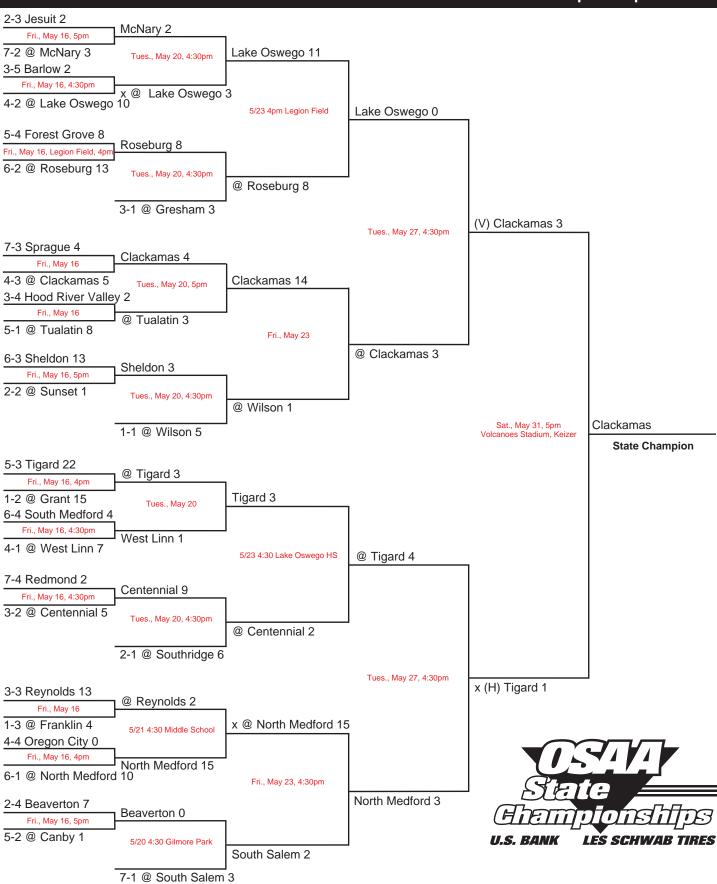

# 2008 OSAA / U.S. Bank / Les Schwab Tires 4A Baseball State Championships

The following criteria is used to determine the home team: (1) The team that was designated the home team the least number of times in prior rounds, OR (2) If two teams have been designated the home team an equal number of times, the designated home team shall be the higher league representative, OR (3) If two teams have been designated the home team an equal number of times and have the same league representative position, follow the "x", predetermined by a coin toss. NOTE: Once the matchup has been determined, the home team will be designated by the "@".