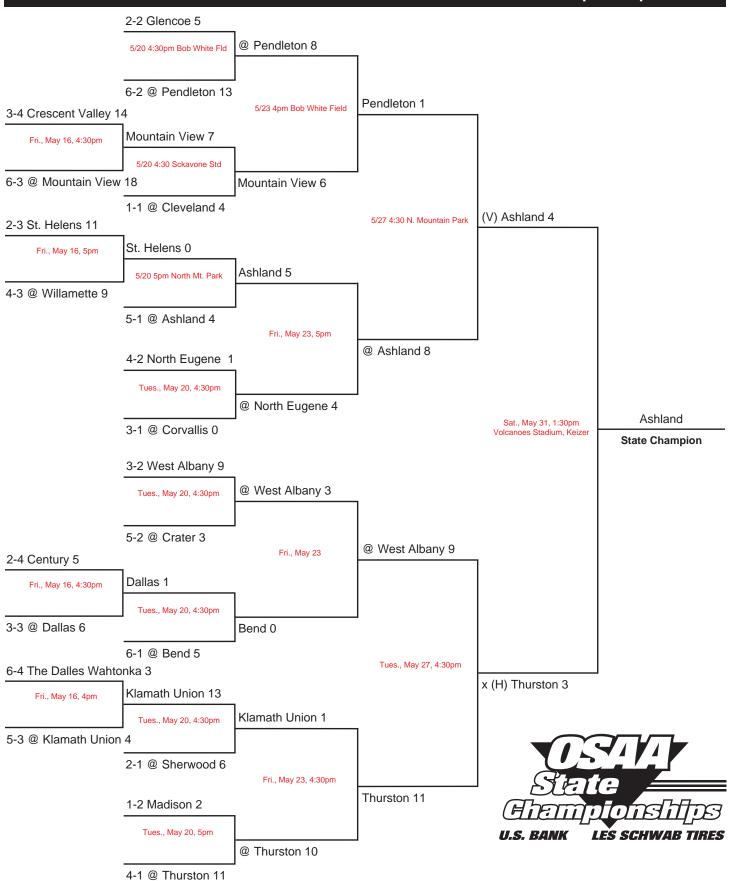

## 2008 OSAA / U.S. Bank / Les Schwab Tires 6A Baseball State Championships

The following criteria is used to determine the home team: (1) The team that was designated the home team the least number of times in prior rounds, OR (2) If two teams have been designated the home team an equal number of times, the designated home team shall be the higher league representative, OR (3) If two teams have been designated the home team an equal number of times and have the same league representative position, follow the "x", predetermined by a coin toss. NOTE. Once the matchup has been determined, the home team will be designated by the "@".