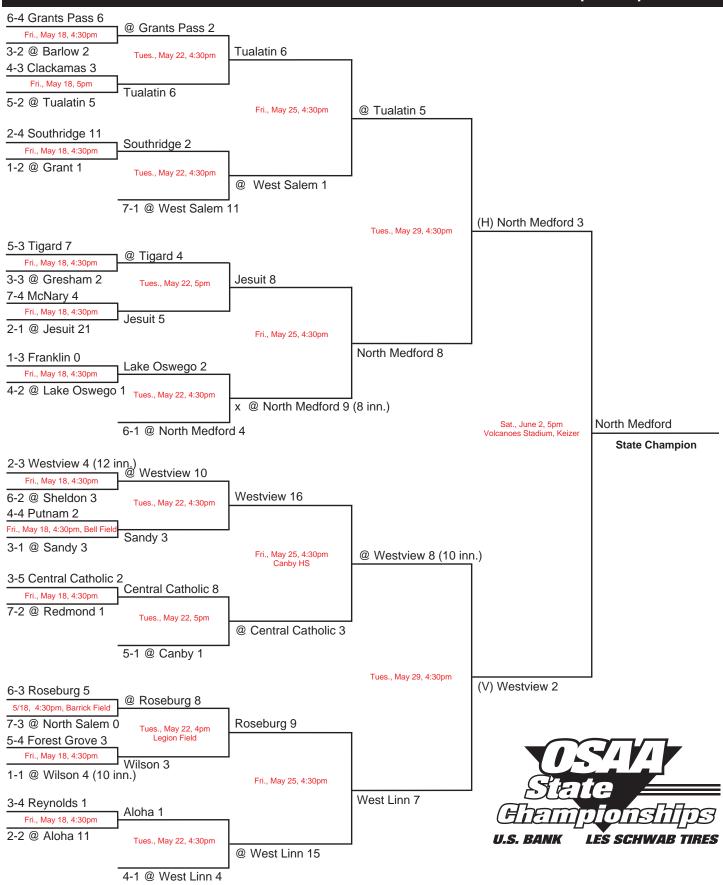

# 2007 OSAA / U.S. Bank / Les Schwab Tires 5A Baseball State Championships

The following criteria is used to determine the home team: (1) The team that was designated the home team the least number of times in prior rounds, OR (2) If two teams have been designated the home team an equal number of times, the designated home team shall be the higher league representative, OR (3) If two teams have been designated the home team an equal number of times and have the same league representative position, follow the "x", predetermined by a coin toss. NOTE: Once the matchup has been determined, the home team will be designated by the "@".