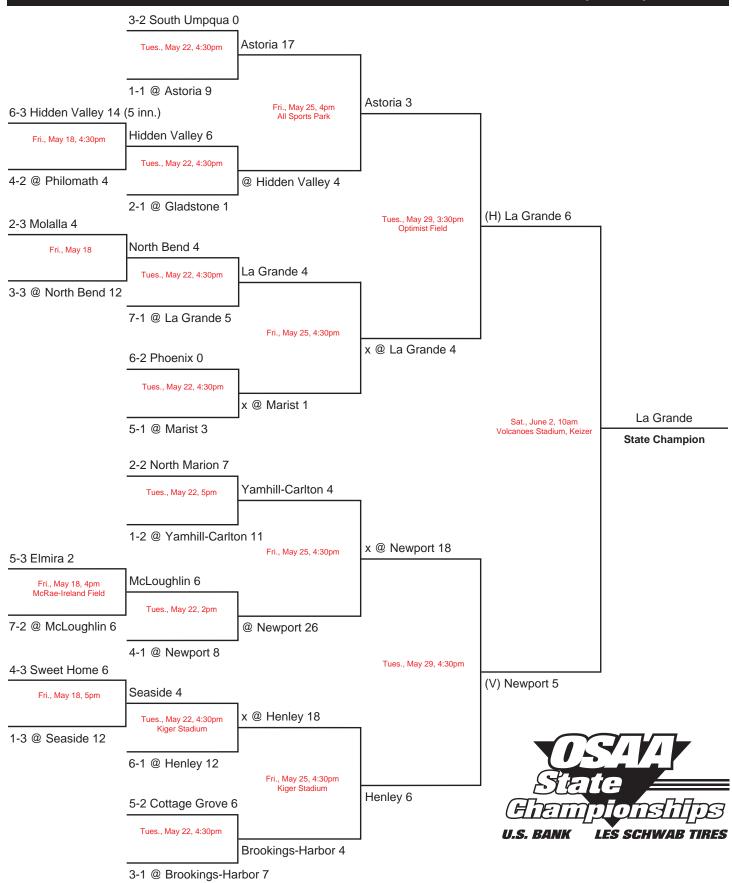

Bank / Les Schwab Tires 2A/1A Baseball State Championships



# 2007 OSAA/U.S. Bank/Les Schwab Tires 3A Baseball State Championships



HOME TEAM DESIGNATION

The following criteria is used to determine the home team: (1) The team that was designated the home team the least number of times in prior rounds, OR (2) If two teams have been designated the home team an equal number of times, the designated home team shall be the higher league representative, OR (3) If two teams have been designated the home team an equal number of times and have the same league representative position, follow the "x", predetermined by a coin toss. NOTE: Once the matchup has been determined, the home team will be designated by the "@".

# 2007 OSAA / U.S. Bank / Les Schwab Tires 4A Baseball State Championships



# 2007 OSAA / U.S. Bank / Les Schwab Tires 5A Baseball State Championships



The following criteria is used to determine the home team: (1) The team that was designated the home team the least number of times in prior rounds, OR (2) If two teams have been designated the home team an equal number of times, the designated home team shall be the higher league representative, OR (3) If two teams have been designated the home team an equal number of times and have the same league representative position, follow the "x", predetermined by a coin toss. NOTE: Once the matchup has been determined, the home team will be designated by the "@".

### 2007 OSAA / U.S. Bank / Les Schwab Tires 6A Baseball State Championships



HOME TEAM DESIGNATION

The following criteria is used to determine the home