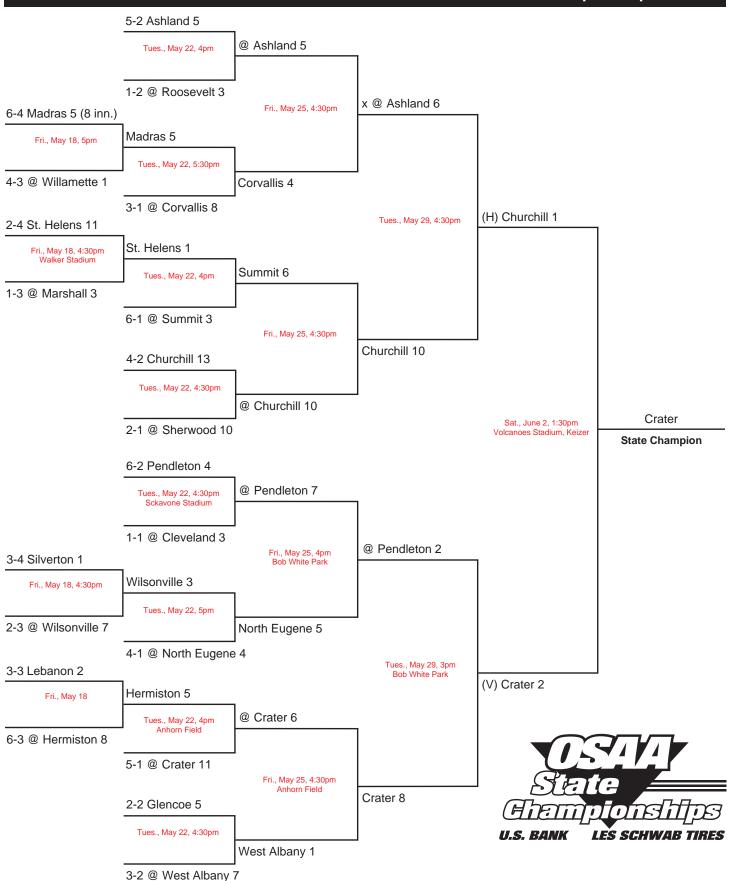

# 2007 OSAA / U.S. Bank / Les Schwab Tires 5A Baseball State Championships

The following criteria is used to determine the home team: (1) The team that was designated the home team the least number of times in prior rounds, OR (2) If two teams have been designated the home team an equal number of times, the designated home team shall be the higher league representative, OR (3) If two teams have been designated the home team an equal number of times and have the same league representative position, follow the "x", predetermined by a coin toss. NOTE: Once the matchup has been determined, the home team will be designated by the "@".