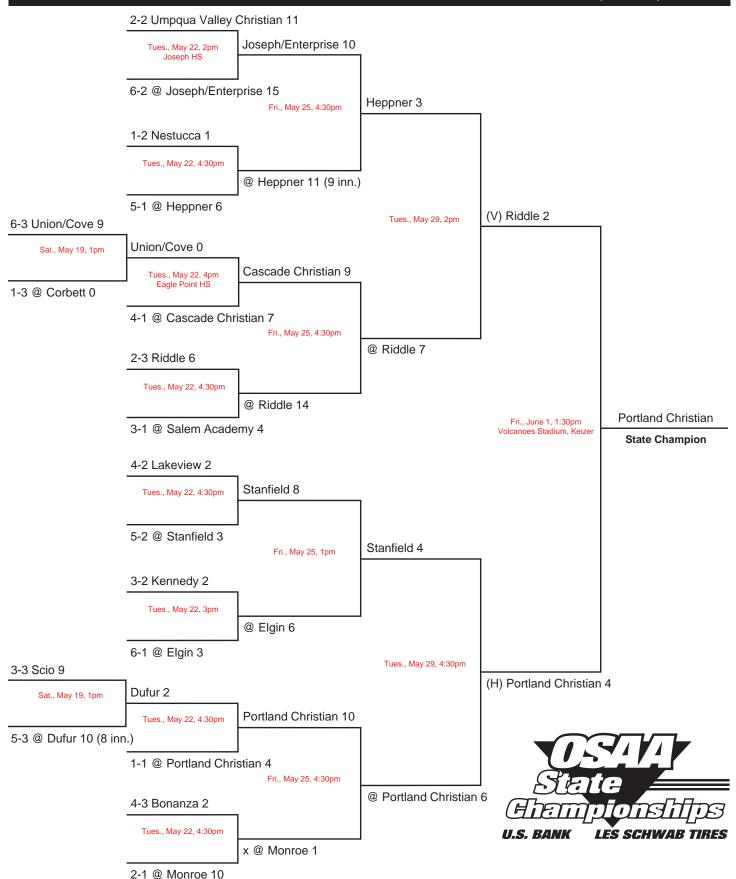

# 2007 OSAA/U.S. Bank/Les Schwab Tires 3A Baseball State Championships

HOME TEAM DESIGNATION

The following criteria is used to determine the home team: (1) The team that was designated the home team the least number of times in prior rounds, OR (2) If two teams have been designated the home team an equal number of times, the designated home team shall be the higher league representative, OR (3) If two teams have been designated the home team an equal number of times and have the same league representative position, follow the "x", predetermined by a coin toss. NOTE: Once the matchup has been determined, the home team will be designated by the "@".