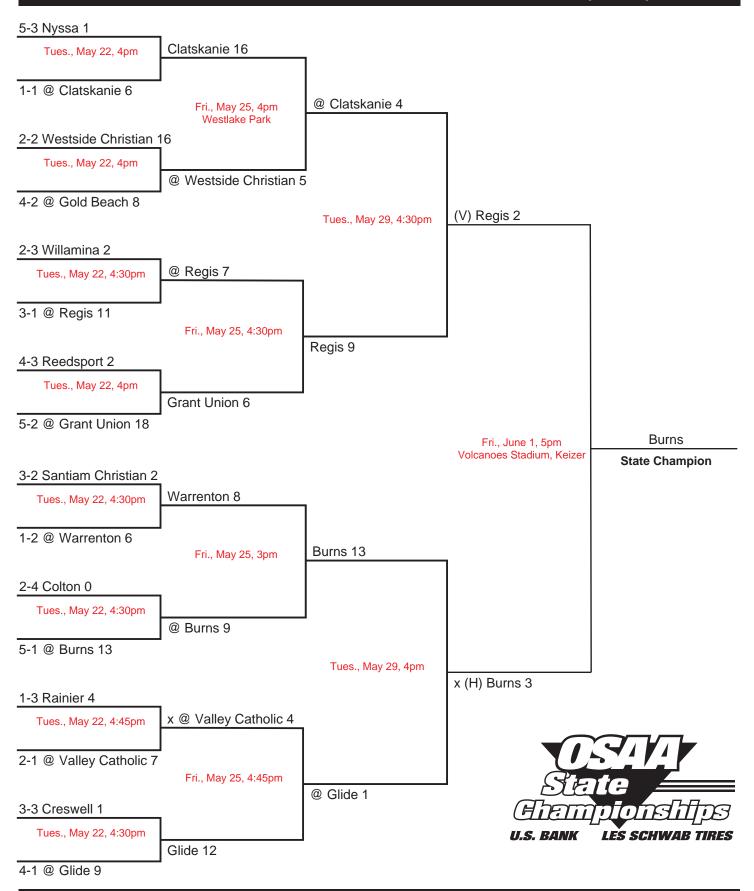

# 2007 OSAA / U.S. Bank / Les Schwab Tires 2A/1A Baseball State Championships



# 2007 OSAA/U.S. Bank/Les Schwab Tires 3A Baseball State Championships



HOME TEAM DESIGNATION

The following criteria is used to determine the home team: (1) The team that was designated the home team the least number of times in prior rounds, OR (2) If two teams have been designated the home team an equal number of times, the designated home team shall be the higher league representative, OR (3) If two teams have been designated the home team an equal number of times and have the same league representative position, follow the "x", predetermined by a coin toss. NOTE: Once the matchup has been determined, the home team will be designated by the "@".

# 2007 OSAA / U.S. Bank / Les Schwab Tires 4A Baseball State Championships



# 2007 OSAA / U.S. Bank / Les Schwab Tires 5A Baseball State Championships



The following criteria is used to determine the home te